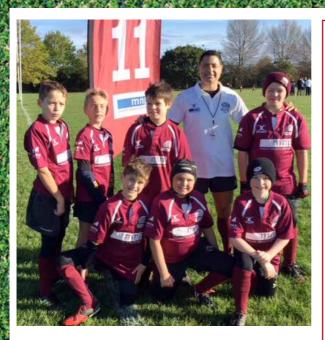

# New sponsor means new shirts for Minis

As some keen eyed Mini & Youth may have noticed, the under 11 shirts are slightly different this year. As well as the main sponsor MNP it is with a big thank you to Alex Turner and his company. Zander Search the under 11s are the first minis team to be sponsored, the logo can be seen on the right arms of the players shirts.

Alex and his company have been avid sponsors of the club for a few years now and it's great to see him sponsoring an entire squad.

Best of luck this season to head coach Birant Osman, Alex Turner and all the under 11s.