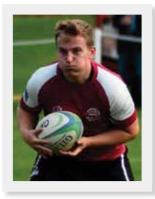

## PLAYER PROFILE

Name: Ben Wiggins
Position: Fly half

Nickname: Wiggy/wiggo

Age: 18

Pet peeve:

Open mouth chewing

Pets: Parents

How long at Hitchin: Since u13

#### Best moment:

Playing alongside my brother at HBS senior team

Best rugby moment:

Getting my first cap for HBS first team (senior)

Worst injury: Hair out of place

Appeal: Winning

Tour:

What goes on tour, stays on tour