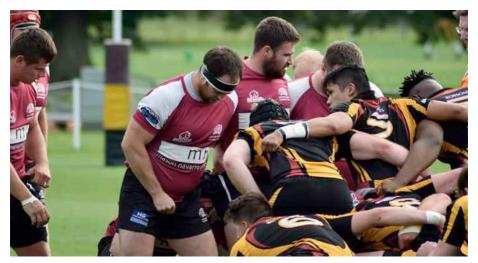

# Hitchin front row dominated against OMTs

Hitchin gamed their first win of the season at Old Merchant Taylors, thanks to a last minute penalty, converted by Ben Wiggins.

OMT's kicked off before Hitchin went on the attack, exerting pressure on the OMT's line, resulting in lock Sam Underwood touching down for Jack Peachey to add the extra points.

OMT's drew level as the Hitchin defence were caught out of place, to allow the OMT's right winger to run in for a converted try from his own half. After 35 minutes a dangerously high tackle on Hitchin's Ali Southward resulted in a red card for the OMT's fly half.

Nevertheless, the home side added a second try to lead 12-10 at half time.

Back in the home side's half, Hitchin ran the ball through the backs but failed to beat the defence, and it was OMTs who took a 2 point led with a penalty with just minutes to go. The Hitchin pack, however, continued to keep hopes alive, and with OMT's penalised in front of their posts, Wiggins stepped up to slot the ball through the posts for victory.