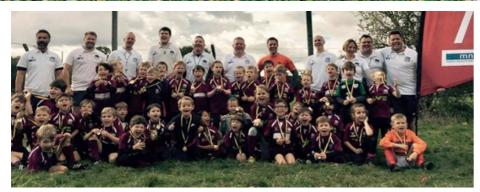

#### First ever competitive match for Hitchin Rugby Club U7s at Letchworth Festival

Hitchin U7s did themselves and the club proud last Sunday in their first ever matches against other clubs, participating in the Letchworth Festival. 38 Hitchin players, six teams (more teams than any other club.)

Lots of smiles, high fives, fun and medals. We were all very proud. The age group is led by David Rowsell, Ollie Moorhead, Greg Schultz and an army of volunteers. Well done to all!