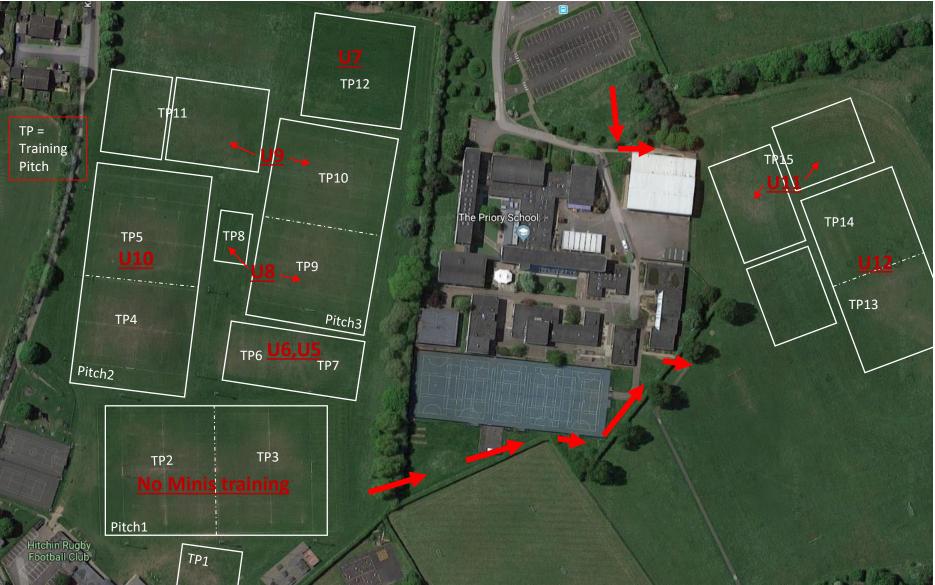

School  |               |
| U15         | HRC Club      | Priory school | HRC Club       |               |
| U16         | Priory school | HRC Club      | HRC Club       |               |
| U17         | HRC Club      | Priory school | HRC Club       |               |
| U18         | Priory school | HRC Club      | Priory School  |               |
| Girls from  | 1pm HRC Clu   | ıb everv Sund | ay, unless oth | erwise stated |

Minis Match day pitch allocation is as per the above.

**Food collection time**: 10.45am for Priory, 10.55 am for HRC, 1 representative of HRC Age group to collect opposition and HRC food from kitchen and bring to pitch side, no eating in the club house (no space).

See Youths Match day schedule and pitch allocation below.



## HRC 2018-19 Pitch plan Minis Week 1





# HRC 2018-19 Pitch plan Minis Week 2





# HRC 2018-19 Pitch plan Minis Week 3





#### HRC 2018-19 Pitch plan – Youths week 1





## HRC 2018-19 Pitch plan – <u>Youths</u> week <mark>2</mark>





## HRC 2018-19 Pitch plan – Youths week 3