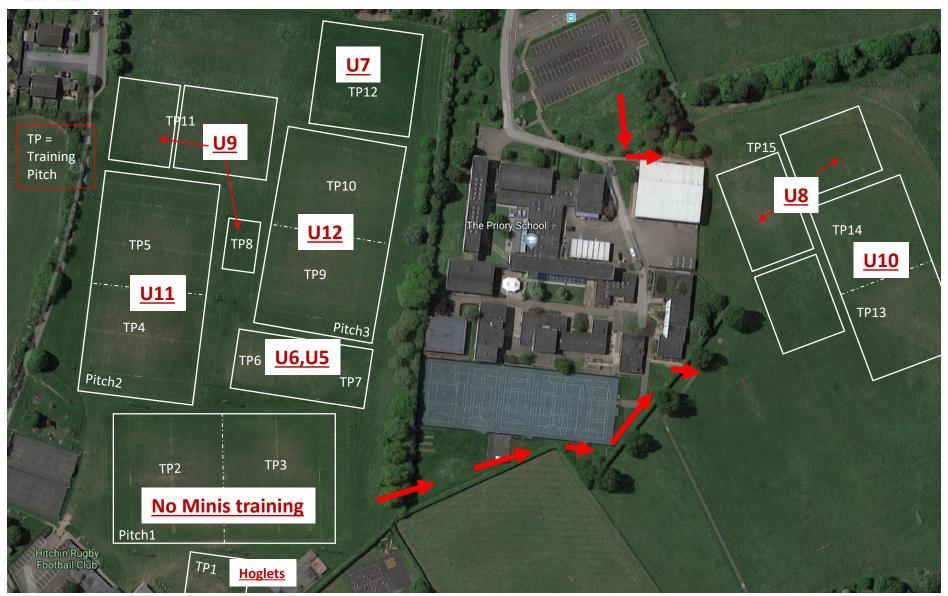

#### HRC 2019-20 Pitch plan Minis Week 2

| Minis      |               |                   |             |     |
|------------|---------------|-------------------|-------------|-----|
| 9.30 am to | 10.55 am (You | ths start at 11.0 | 5)          |     |
| Age group  | week 1        | week 2            | week 3      |     |
| U6,5       | HRC Club      | HRC Club          | HRC Club    |     |
| U7         | HRC Club      | HRC Club          | HRC Club    |     |
| U8         | HRC Club      | Priory school     | HRC Club    |     |
| U9         | HRC Club      | HRC Club          | Priory scho | ool |
| U10        | HRC Club      | Priory school     | HRC Club    |     |
| U11        | Priory school | HRC Club          | Priory scho | ool |
| U12        | Priory school | HRC Club          | HRC Club    |     |