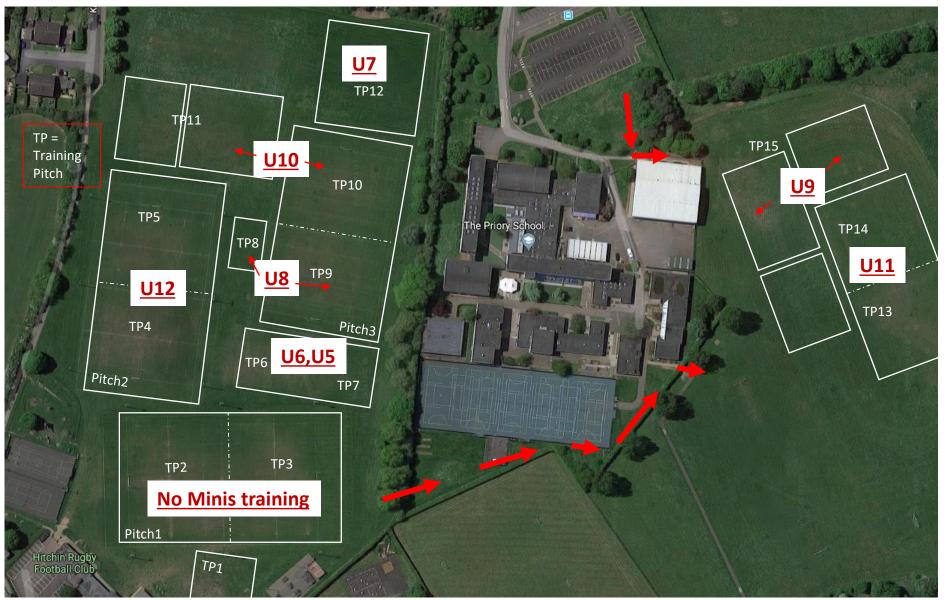

## HRC 2019-20 Pitch plan Minis Week 3

| Minis      |               |                   |             |     |
|------------|---------------|-------------------|-------------|-----|
| 9.30 am to | 10.55 am (You | ths start at 11.0 | 5)          |     |
| Age group  | week 1        | week 2            | week 3      |     |
| U6,5       | HRC Club      | HRC Club          | HRC Club    |     |
| U7         | HRC Club      | HRC Club          | HRC Club    |     |
| U8         | HRC Club      | Priory school     | HRC Club    |     |
| U9         | HRC Club      | HRC Club          | Priory scho | ool |
| U10        | HRC Club      | Priory school     | HRC Club    |     |
| U11        | Priory school | HRC Club          | Priory scho | ool |
| U12        | Priory school | HRC Club          | HRC Club    |     |