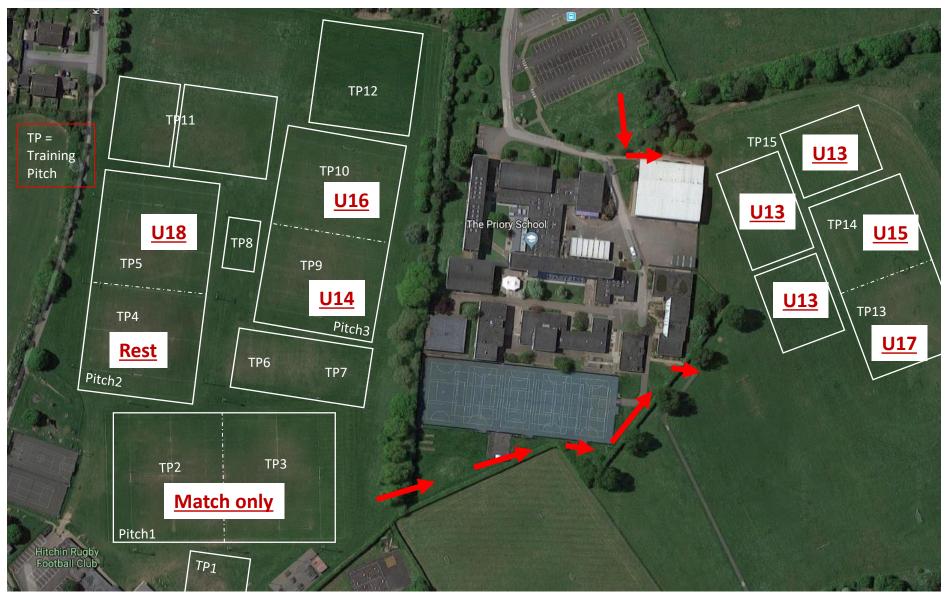

|  |
| Age group     | week 1        | week 2        | week 3        |  |
| U13           | HRC Club      | Priory school | HRC Club      |  |
| U14           | HRC Club      | HRC Club      | Priory School |  |
| U15           | HRC Club      | Priory school | HRC Club      |  |
| U16           | Priory school | HRC Club      | HRC Club      |  |
| U17           | HRC Club      | Priory school | HRC Club      |  |
| U18           | Priory school | HRC Club      | Priory School |  |

See Youths Match day schedule and pitch allocation below.

3.5.20

Founders Day



#### HRC 2019-20 Pitch plan Minis Week 1





#### HRC 2019-20 Pitch plan Minis Week 2





## HRC 2019-20 Pitch plan Minis Week 3





## HRC 2019-20 Pitch plan – Youth week 1





## HRC 2019-20 Pitch plan – Youth week 2





## HRC 2019-20 Pitch plan – Youth week 3