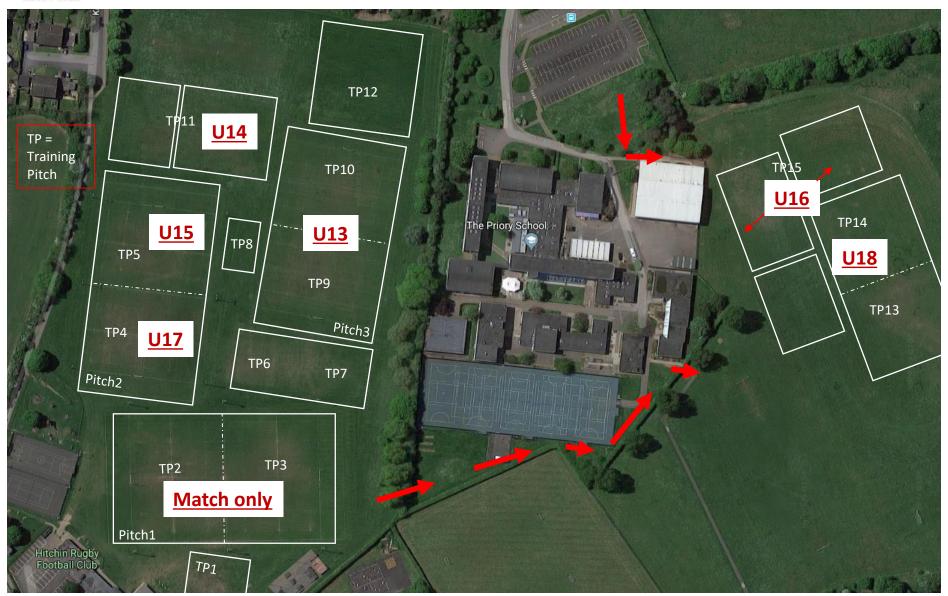

| m             |               |               |  |
| Age group     | week 1        | week 2        | week 3        |  |
| U13           | HRC Club      | Priory school | HRC Club      |  |
| U14           | HRC Club      | HRC Club      | Priory School |  |
| U15           | HRC Club      | Priory school | HRC Club      |  |
| U16           | Priory school | HRC Club      | HRC Club      |  |
| U17           | HRC Club      | Priory school | HRC Club      |  |
| U18           | Priory school | HRC Club      | Priory School |  |

See Youths Match day schedule and pitch allocation below.

3.5.20

Founders Day



#### HRC 2019-20 Pitch plan Minis Week 1





#### HRC 2019-20 Pitch plan Minis Week 2





## HRC 2019-20 Pitch plan Minis Week 3





## HRC 2019-20 Pitch plan – Youth week 1





## HRC 2019-20 Pitch plan – Youth week 2





## HRC 2019-20 Pitch plan – Youth week 3