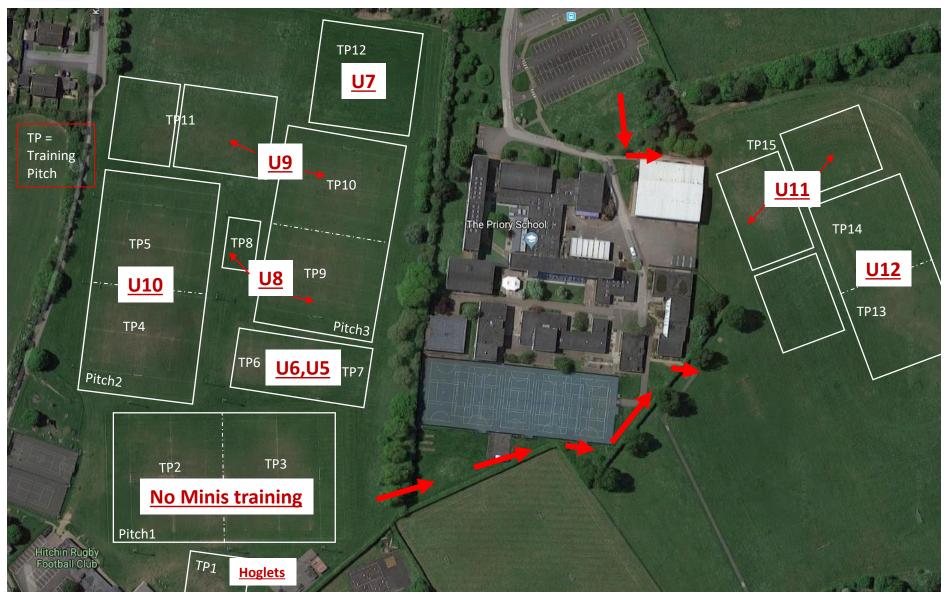

#### HRC 2019-20 Pitch plan Minis Week 1

| Minis      |               |                   |             |     |
|------------|---------------|-------------------|-------------|-----|
| 9.30 am to | 10.55 am (You | ths start at 11.0 | 5)          |     |
| Age group  | week 1        | week 2            | week 3      |     |
| U6,5       | HRC Club      | HRC Club          | HRC Club    |     |
| U7         | HRC Club      | HRC Club          | HRC Club    |     |
| U8         | HRC Club      | Priory school     | HRC Club    |     |
| U9         | HRC Club      | HRC Club          | Priory scho | ool |
| U10        | HRC Club      | Priory school     | HRC Club    |     |
| U11        | Priory school | HRC Club          | Priory scho | ool |
| U12        | Priory school | HRC Club          | HRC Club    |     |